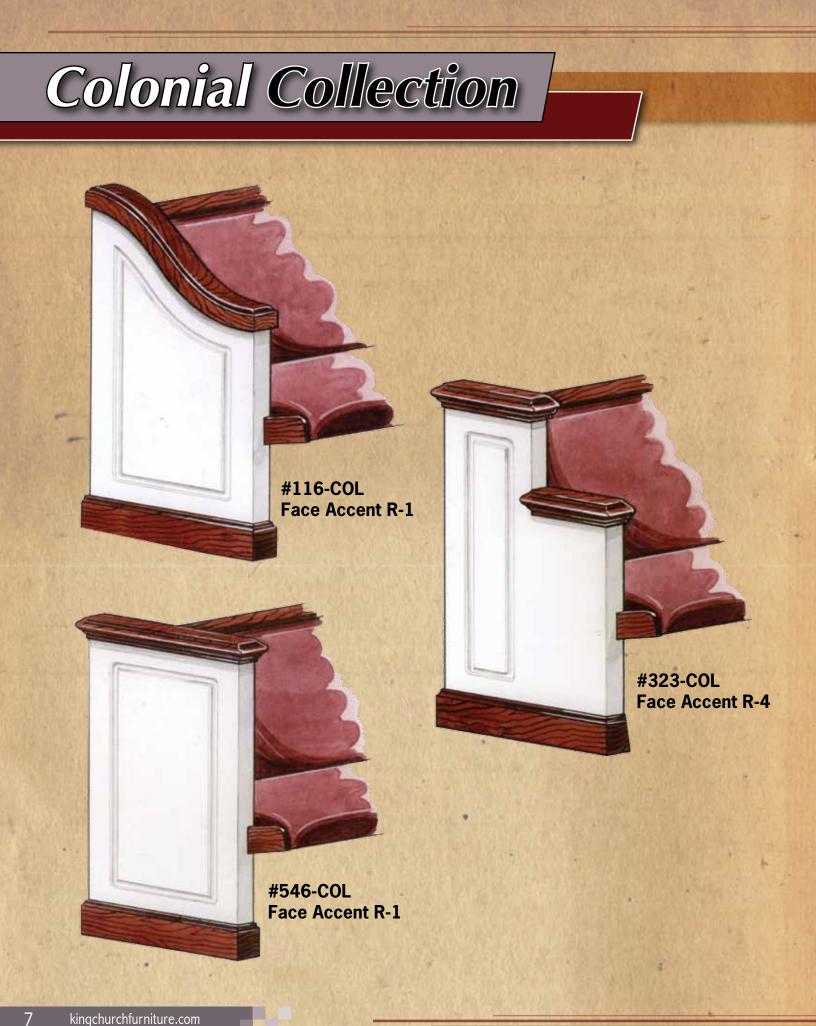

# **Traditional Collection**

#116-SS Face Accent R-1

> #545-SS Face Accent R-4

#546-SS Face Accent R-3

Revinivit

End #116-2-SS

#314 BK Cross

#309 Open Bible