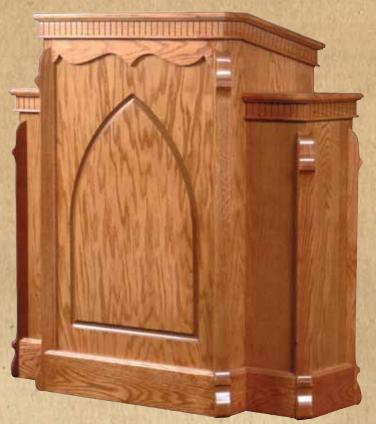

# **Traditional Collection**

#116-SS Face Accent R-1

> #545-SS Face Accent R-4

#546-SS Face Accent R-3

Revinivit

End #116-2-SS

#314 BK Cross

#309 Open Bible