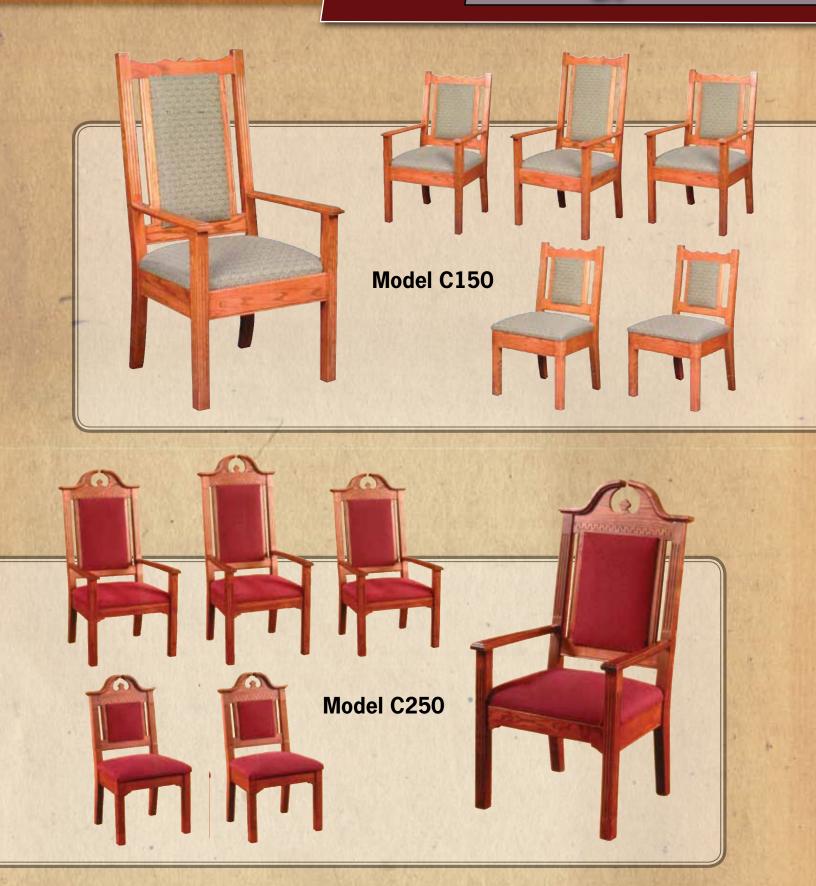

> #545-SS Face Accent R-4

#546-SS Face Accent R-3

Revinivit



















End #116-2-SS







#314 BK Cross



#309 Open Bible



#324 Gold Cross







R-10

R-11

R-12

**R-8** 

R-5

R-6

R-7



### **Cap Rails**



Flat Design Cap Rail



**Oval Design** Cap Rail















(not available in Colonial white)

湘





### Windsor Series



#### **#760 All Stained**



Available in Colonial white #560

22





REMEMBRANCE OF MI

#### **#522 Colonial White**



Available in all stained #722





#750 All Stain



#### \* Glass insert optional



THE DO IN REAL ARRANGE OF ME

Available in colonial white #550





#### **#544** Colonial



Available all stained #744





#797



Available in Colonial white #597



#### **#780 All Stained**



Available in Colonial White #580







## FRONTAL









## CORINTHIAN #901