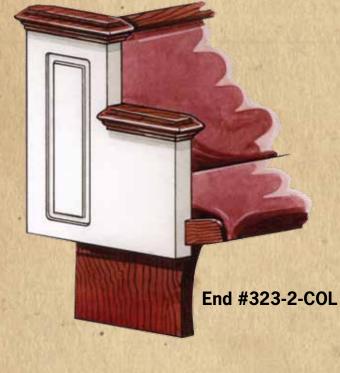

# **Traditional Collection**

#116-SS Face Accent R-1

> #545-SS Face Accent R-4

#546-SS Face Accent R-3

Revinivit

End #116-2-SS

#314 BK Cross

#309 Open Bible