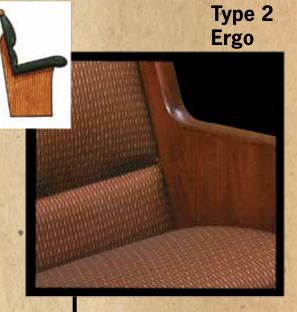

### **Cap Rails**

Flat Design Cap Rail

**Oval Design** Cap Rail

(not available in Colonial white)

湘