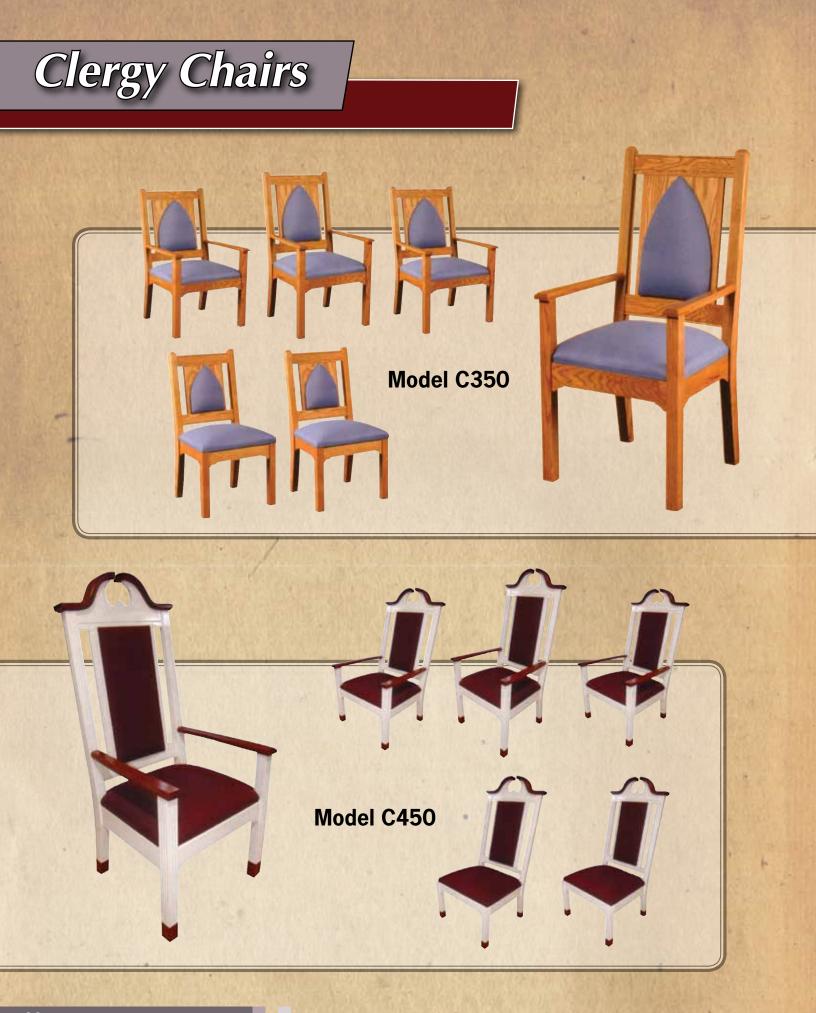

> #545-SS Face Accent R-4

#546-SS Face Accent R-3

Revinivit



















End #116-2-SS







#314 BK Cross



#309 Open Bible



#324 Gold Cross







R-10

R-11

R-12

**R-8** 

R-5

R-6

R-7



### **Cap Rails**



Flat Design Cap Rail



**Oval Design** Cap Rail















(not available in Colonial white)

湘





### Windsor Series



#### **#760 All Stained**



Available in Colonial white #560

22





REMEMBRANCE OF MI

#### **#522 Colonial White**



Available in all stained #722





#750 All Stain



#### \* Glass insert optional



THE DO IN REAL ARRANGE OF ME

Available in colonial white #550





#### **#544** Colonial



Available all stained #744





#797



Available in Colonial white #597



#### **#780 All Stained**



Available in Colonial White #580







## FRONTAL









## CORINTHIAN #901