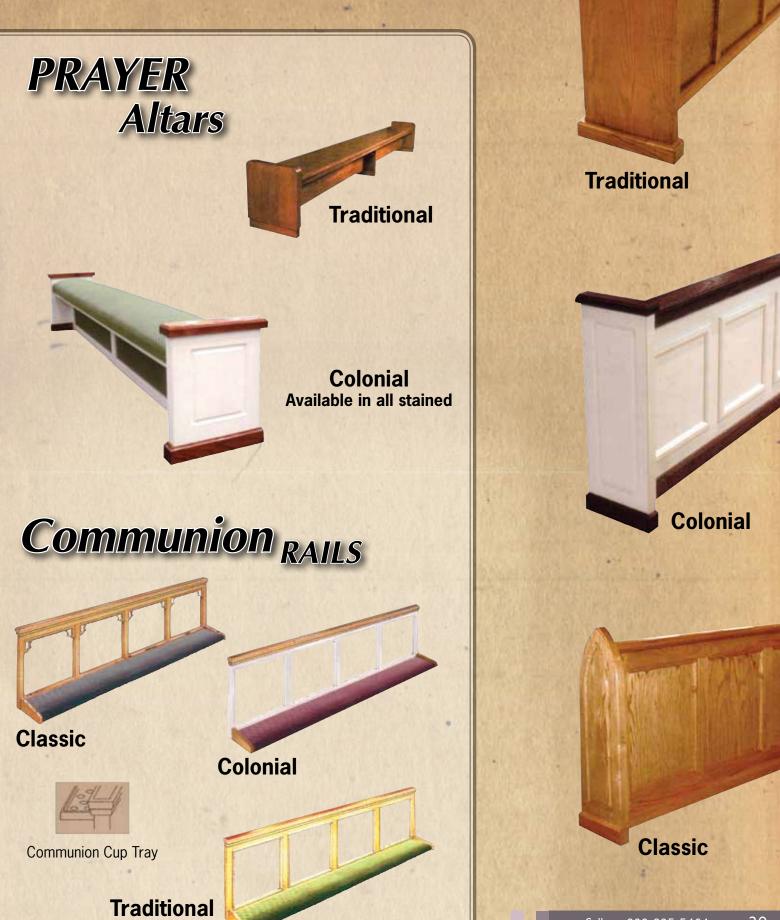

Accent R-4

#546-SS Face Accent R-3

Revinivit



















End #116-2-SS







#314 BK Cross



#309 Open Bible



#324 Gold Cross







R-10

R-11

R-12

**R-8** 

R-5

R-6

R-7



### **Cap Rails**



Flat Design Cap Rail



**Oval Design** Cap Rail















(not available in Colonial white)

湘





### Windsor Series



#### **#760 All Stained**



Available in Colonial white #560

22





REMEMBRANCE OF MI

#### **#522 Colonial White**



Available in all stained #722





#750 All Stain



#### \* Glass insert optional



THE DO IN REAL ARRANGE OF ME

Available in colonial white #550





#### **#544** Colonial



Available all stained #744





#797



Available in Colonial white #597



#### **#780 All Stained**



Available in Colonial White #580







## FRONTAL









## CORINTHIAN #901