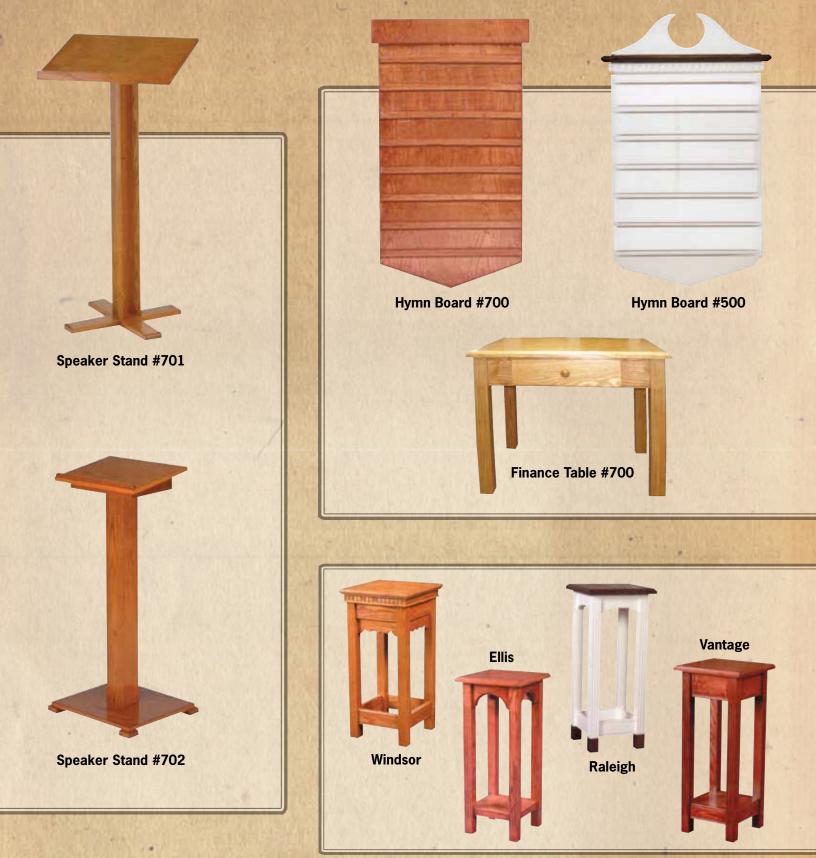

t R-4

#546-SS Face Accent R-3

Revinivit



















End #116-2-SS







#314 BK Cross



#309 Open Bible



#324 Gold Cross







R-10

R-11

R-12

**R-8** 

R-5

R-6

R-7



### **Cap Rails**



Flat Design Cap Rail



**Oval Design** Cap Rail















(not available in Colonial white)

湘





### Windsor Series



#### **#760 All Stained**



Available in Colonial white #560

22





REMEMBRANCE OF MI

#### **#522 Colonial White**



Available in all stained #722





#750 All Stain



#### \* Glass insert optional



THE DO IN REAL ARRANGE OF ME

Available in colonial white #550





#### **#544** Colonial



Available all stained #744





#797



Available in Colonial white #597



#### **#780 All Stained**



Available in Colonial White #580







## FRONTAL









## CORINTHIAN #901