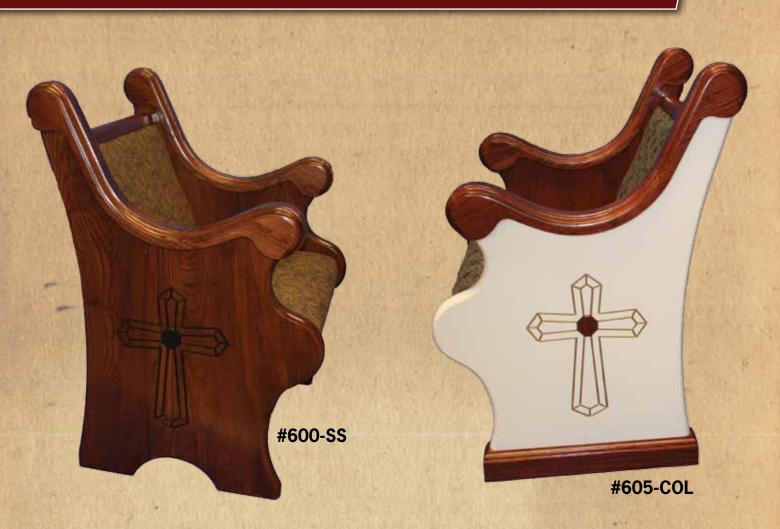

# **Traditional Collection**

#116-SS Face Accent R-1

> #545-SS Face Accent R-4

#546-SS Face Accent R-3

Revinivit

End #116-2-SS

#314 BK Cross

#309 Open Bible