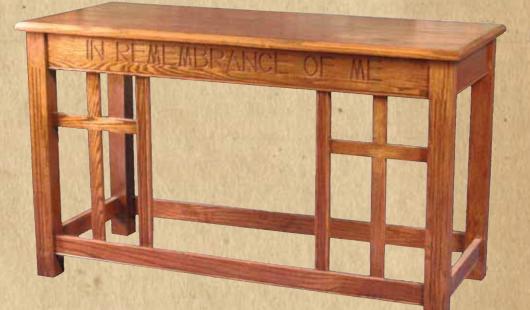

#### **#760 All Stained**

Available in Colonial white #560

22

REMEMBRANCE OF MI