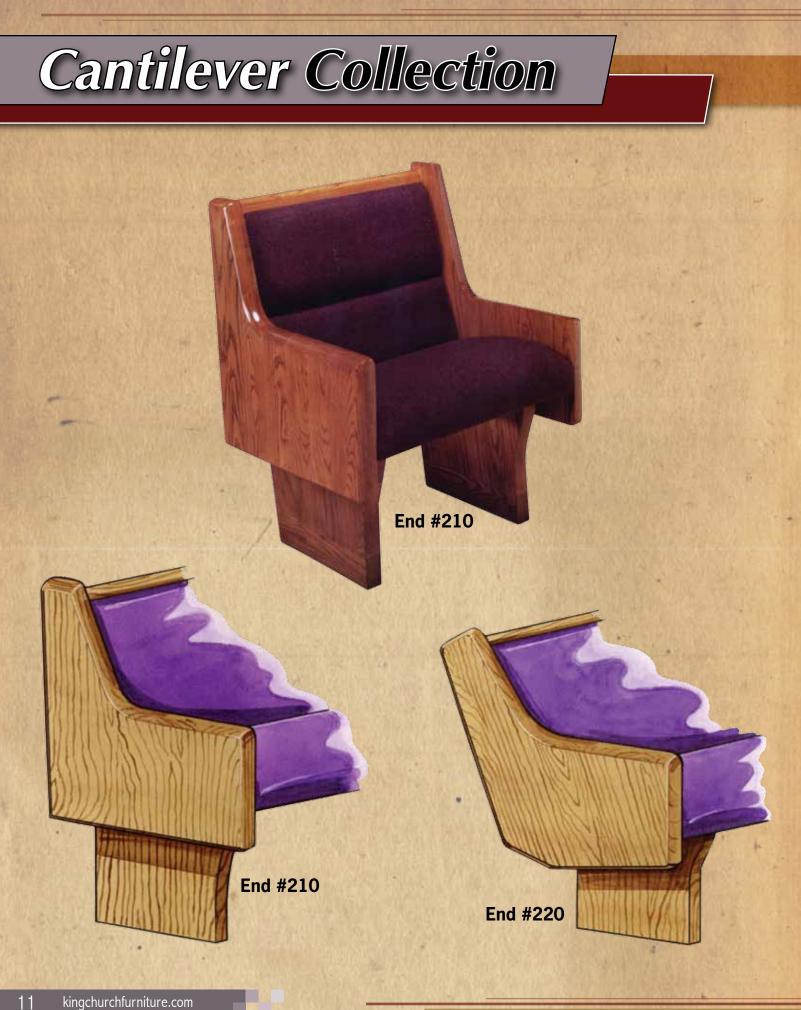

to show all the pieces of furniture we manufacture in our catalog. You may view other options and our beautiful chancel pieces at our website: www.kingchurchfurniture.com

If you would like a quote, I or any of our sales representatives will be happy to give you a firm price over the telephone followed by a written confirmation. If you would like additional information or have any questions, please give me a call. I look forward to hearing from you.

Sincerely,

mmi

Jimmy King President



3125 Oxmoor Industrial Boulevard • Dothan, Alabama 36303 • Telephone (800) 895-5464





#100-S-SS Face Accent R-11

#100-R-SS Face Accent R-12

#100-H-SS Face Accent R-10



# **Traditional Collection**

#116-SS Face Accent R-1

> #545-SS Face Accent R-4

#546-SS Face Accent R-3

Revinivit



















End #116-2-SS







#314 BK Cross



#309 Open Bible



#324 Gold Cross







R-10

R-11

R-12

**R-8** 

R-5

R-6

R-7



### **Cap Rails**



Flat Design Cap Rail



**Oval Design** Cap Rail















(not available in Colonial white)

湘





### Windsor Series



#### **#760 All Stained**



Available in Colonial white #560

22





REMEMBRANCE OF MI

#### **#522 Colonial White**



Available in all stained #722





#750 All Stain



#### \* Glass insert optional



THE DO IN REAL ARRANGE OF ME

Available in colonial white #550





#### **#544** Colonial



Available all stained #744





#797



Available in Colonial white #597



#### **#780 All Stained**



Available in Colonial White #580







## FRONTAL









## CORINTHIAN #901