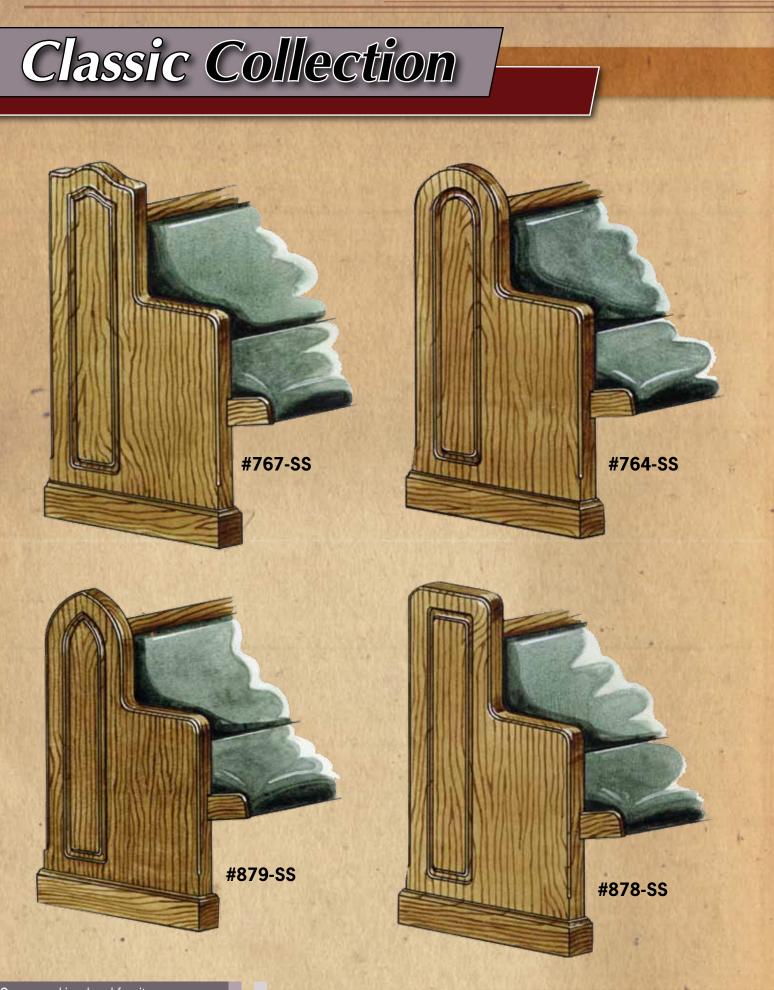

ible to show all the pieces of furniture we manufacture in our catalog. You may view other options and our beautiful chancel pieces at our website: www.kingchurchfurniture.com

If you would like a quote, I or any of our sales representatives will be happy to give you a firm price over the telephone followed by a written confirmation. If you would like additional information or have any questions, please give me a call. I look forward to hearing from you.

Sincerely,

mmi

Jimmy King President



3125 Oxmoor Industrial Boulevard • Dothan, Alabama 36303 • Telephone (800) 895-5464





#100-S-SS Face Accent R-11

#100-R-SS Face Accent R-12

#100-H-SS Face Accent R-10



# **Traditional Collection**

#116-SS Face Accent R-1

> #545-SS Face Accent R-4

#546-SS Face Accent R-3

Revinivit



















End #116-2-SS







#314 BK Cross



#309 Open Bible



#324 Gold Cross







R-10

R-11

R-12

**R-8** 

R-5

R-6

R-7



### **Cap Rails**



Flat Design Cap Rail



**Oval Design** Cap Rail















(not available in Colonial white)

湘





### Windsor Series



#### **#760 All Stained**



Available in Colonial white #560

22





REMEMBRANCE OF MI

#### **#522 Colonial White**



Available in all stained #722





#750 All Stain



#### \* Glass insert optional



THE DO IN REAL ARRANGE OF ME

Available in colonial white #550





#### **#544** Colonial



Available all stained #744





#797



Available in Colonial white #597



#### **#780 All Stained**



Available in Colonial White #580







## FRONTAL









## CORINTHIAN #901