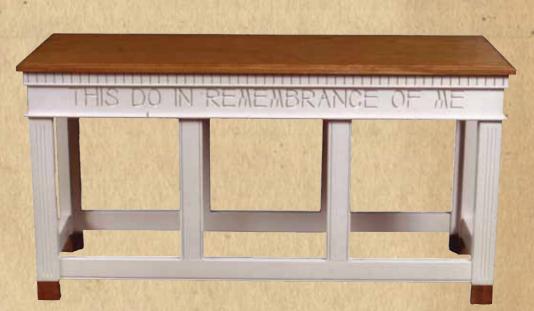

#### \* Glass insert optional

THE DO IN REAL ARRANGE OF ME

Available in colonial white #550