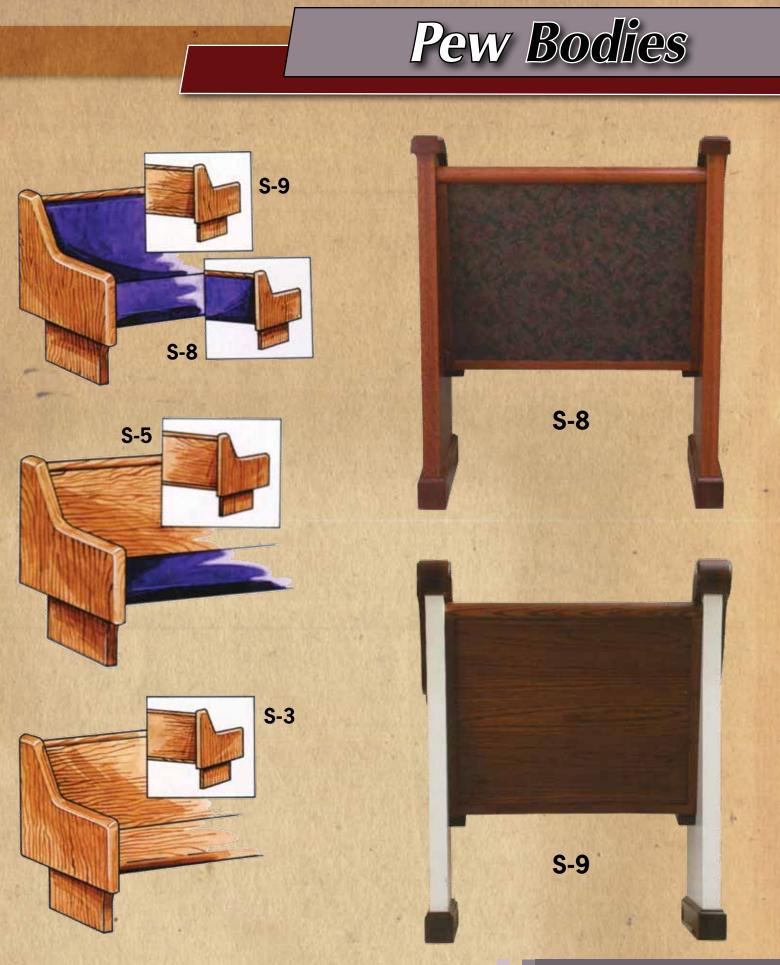

### **Cap Rails**

Flat Design Cap Rail

**Oval Design** Cap Rail

(not available in Colonial white)

湘