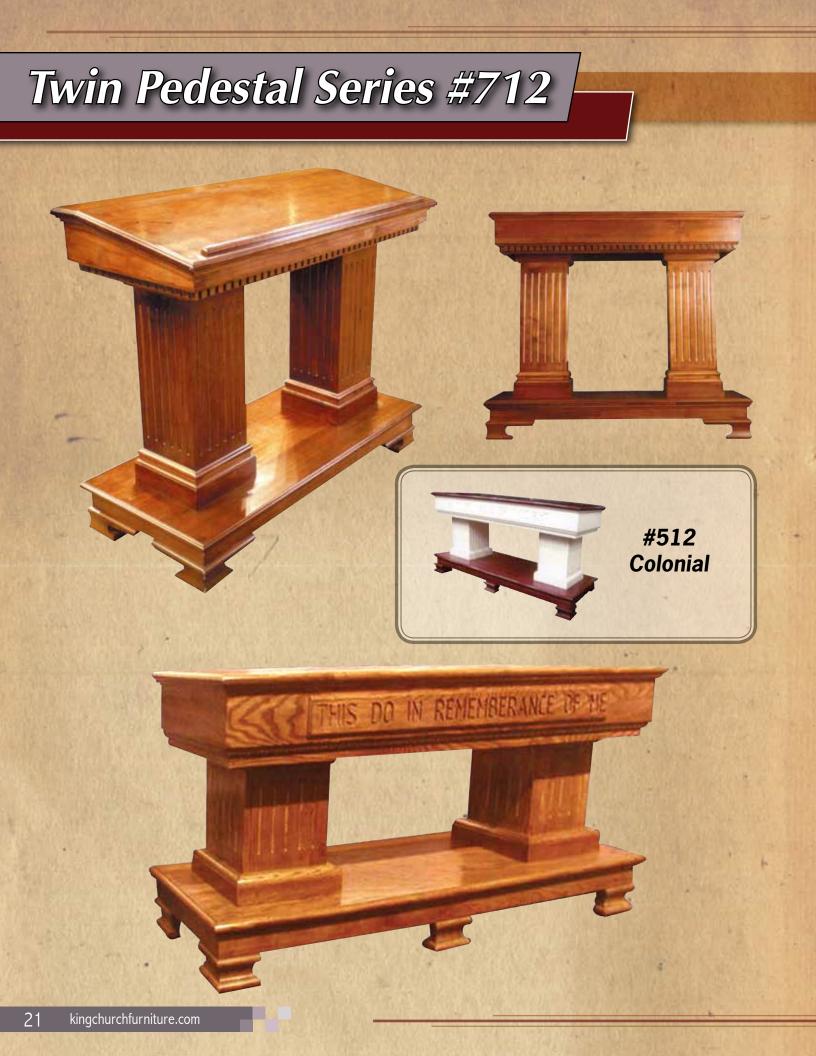

# **Traditional Collection**

#116-SS Face Accent R-1

> #545-SS Face Accent R-4

#546-SS Face Accent R-3

Revinivit

End #116-2-SS

#314 BK Cross

#309 Open Bible