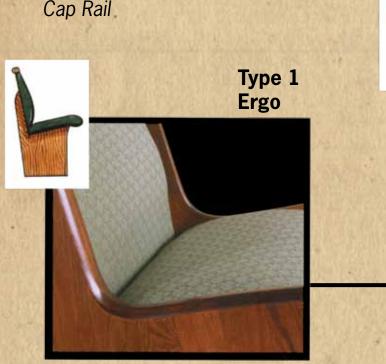

### **Cap Rails**

Flat Design Cap Rail

**Oval Design** Cap Rail

(not available in Colonial white)

湘