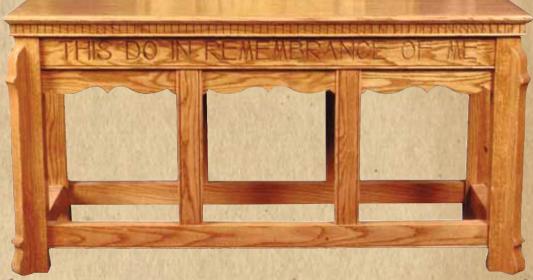

#### **#760 All Stained**

Available in Colonial white #560

22

REMEMBRANCE OF MI