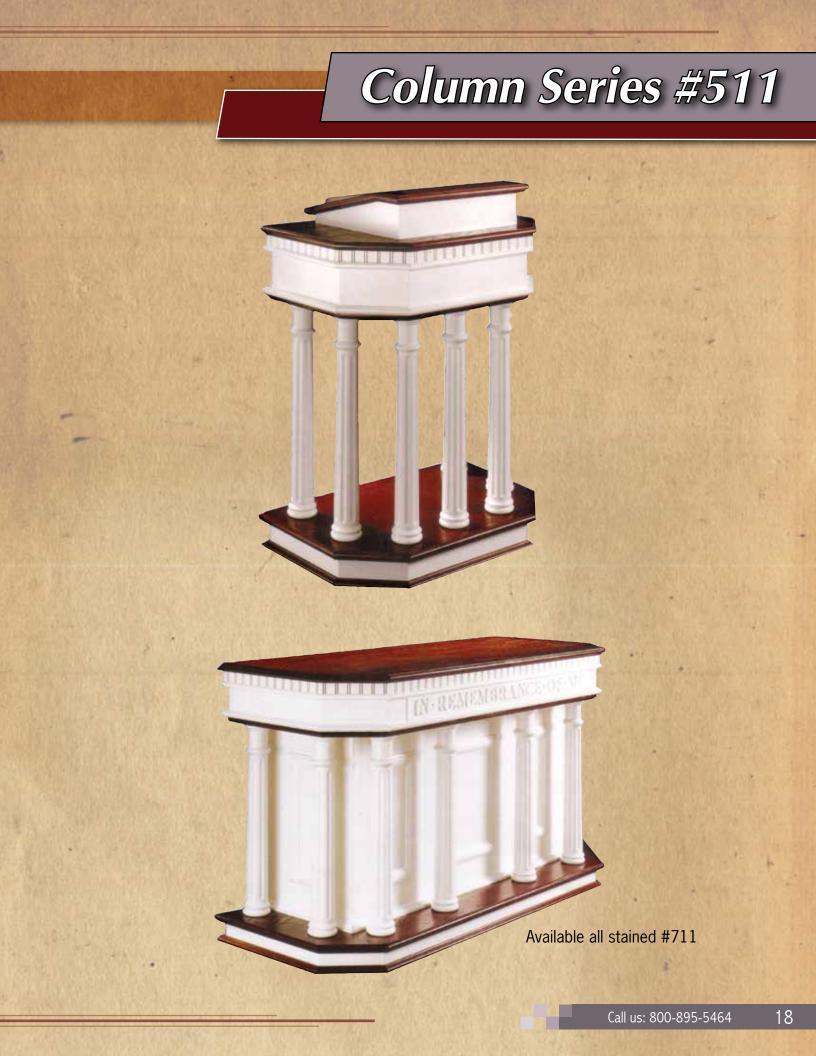

# **Traditional Collection**

#116-SS Face Accent R-1

> #545-SS Face Accent R-4

#546-SS Face Accent R-3

Revinivit

End #116-2-SS

#314 BK Cross

#309 Open Bible