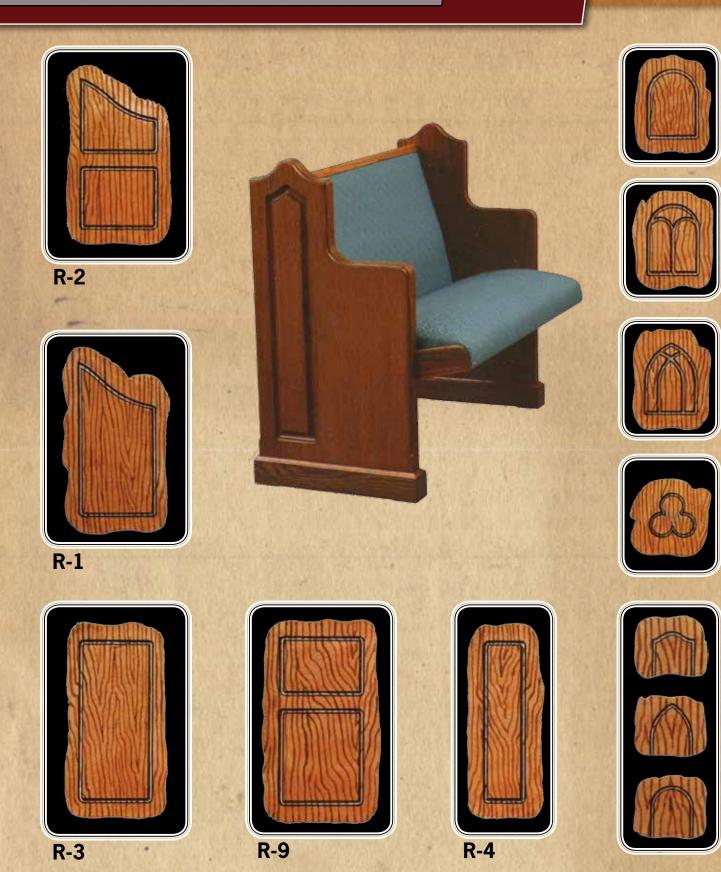

# **Traditional Collection**

#116-SS Face Accent R-1

> #545-SS Face Accent R-4

#546-SS Face Accent R-3

Revinivit

End #116-2-SS

#314 BK Cross

#309 Open Bible

#324 Gold Cross

R-10

R-11

R-12

**R-8** 

R-5

R-6

R-7