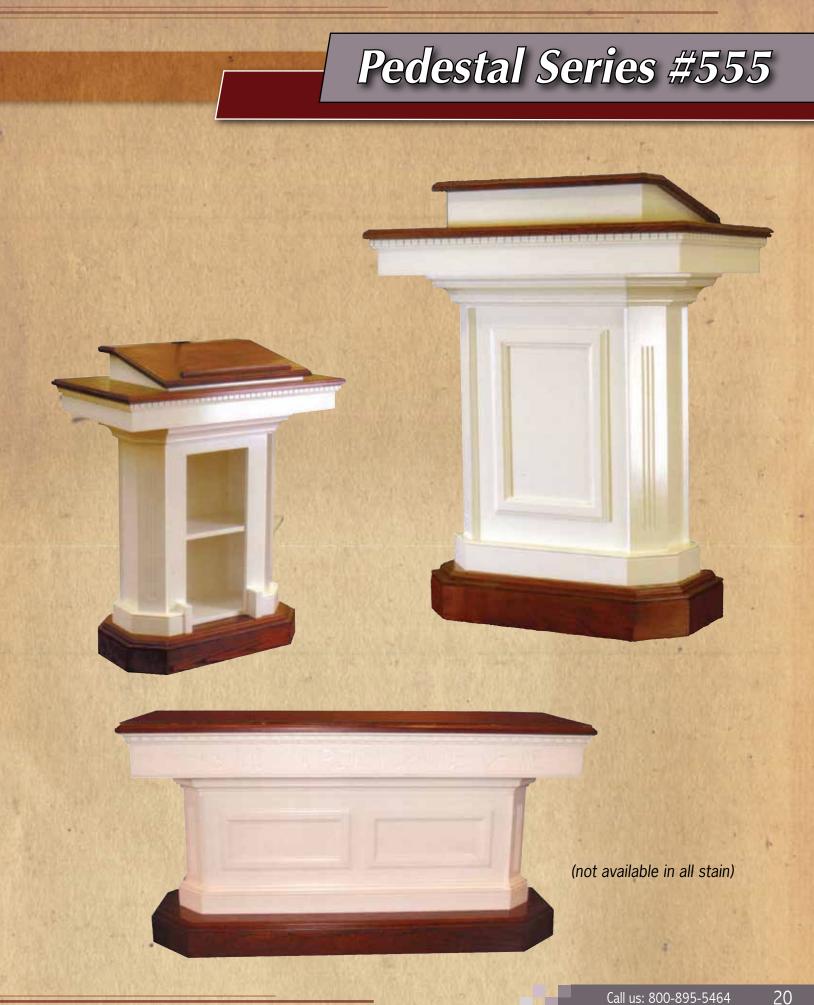

# **Traditional Collection**

#116-SS Face Accent R-1

> #545-SS Face Accent R-4

#546-SS Face Accent R-3

Revinivit

End #116-2-SS

#314 BK Cross

#309 Open Bible