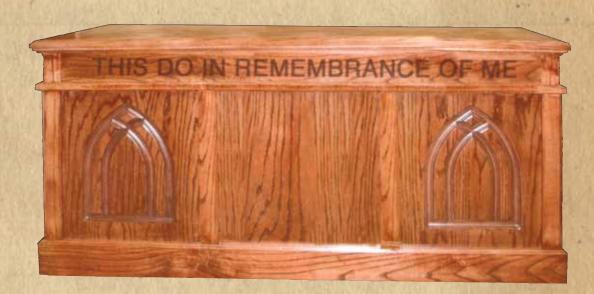

#### \* Glass insert optional

THE DO IN REAL ARRANGE OF ME

Available in colonial white #550