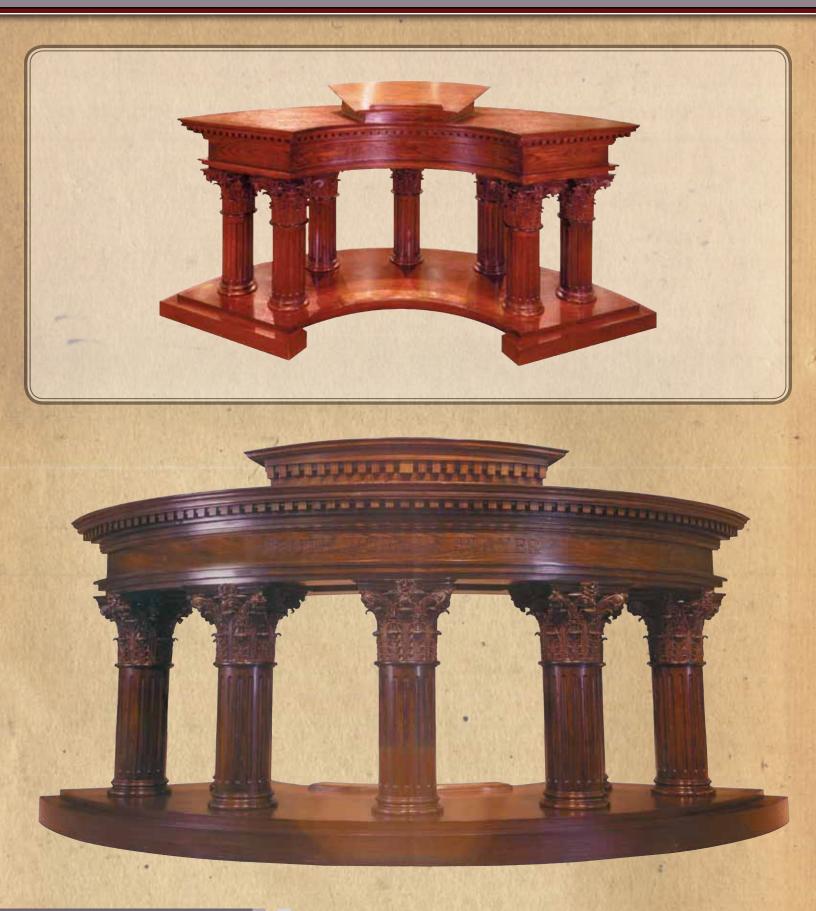

cent R-3

Revinivit



















End #116-2-SS







#314 BK Cross



#309 Open Bible



#324 Gold Cross







R-10

R-11

R-12

**R-8** 

R-5

R-6

R-7



### **Cap Rails**



Flat Design Cap Rail



**Oval Design** Cap Rail















(not available in Colonial white)

湘





### Windsor Series



#### **#760 All Stained**



Available in Colonial white #560

22





REMEMBRANCE OF MI

#### **#522 Colonial White**



Available in all stained #722





#750 All Stain



#### \* Glass insert optional



THE DO IN REAL ARRANGE OF ME

Available in colonial white #550





#### **#544** Colonial



Available all stained #744





#797



Available in Colonial white #597



#### **#780 All Stained**



Available in Colonial White #580







## FRONTAL









## CORINTHIAN #901