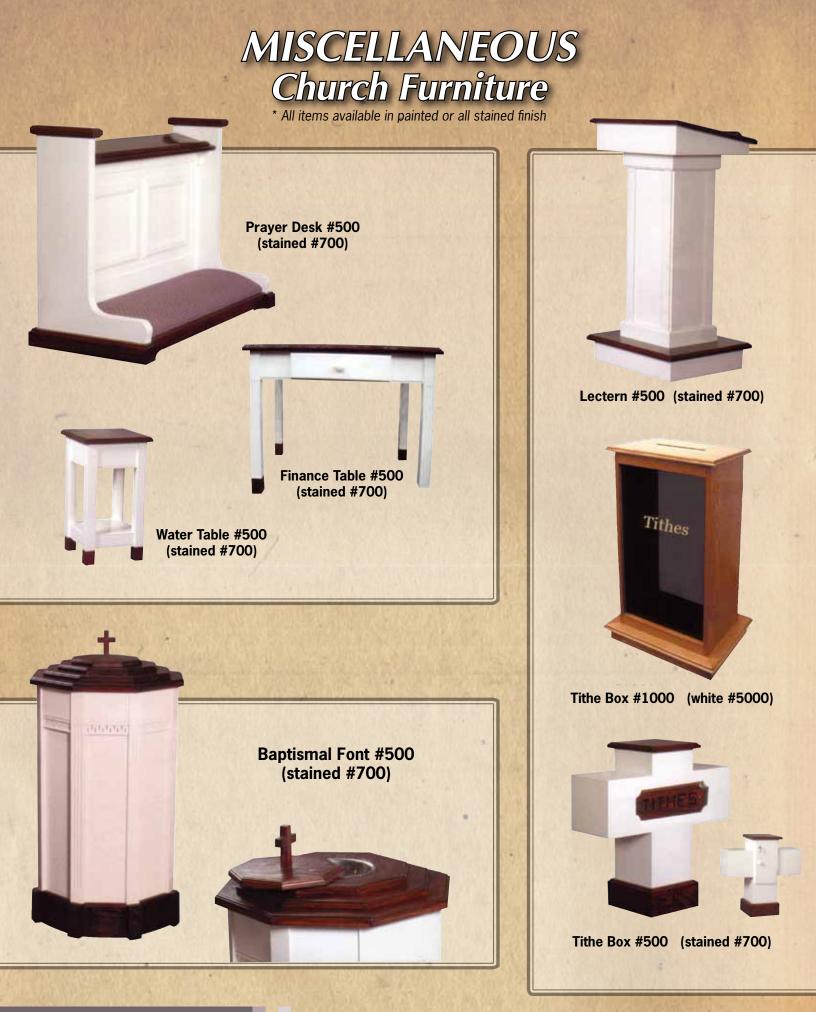

ccent R-4

#546-SS Face Accent R-3

Revinivit



















End #116-2-SS







#314 BK Cross



#309 Open Bible



#324 Gold Cross







R-10

R-11

R-12

**R-8** 

R-5

R-6

R-7



### **Cap Rails**



Flat Design Cap Rail



**Oval Design** Cap Rail















(not available in Colonial white)

湘





### Windsor Series



#### **#760 All Stained**



Available in Colonial white #560

22





REMEMBRANCE OF MI

#### **#522 Colonial White**



Available in all stained #722





#750 All Stain



#### \* Glass insert optional



THE DO IN REAL ARRANGE OF ME

Available in colonial white #550





#### **#544** Colonial



Available all stained #744





#797



Available in Colonial white #597



#### **#780 All Stained**



Available in Colonial White #580







## FRONTAL









## CORINTHIAN #901